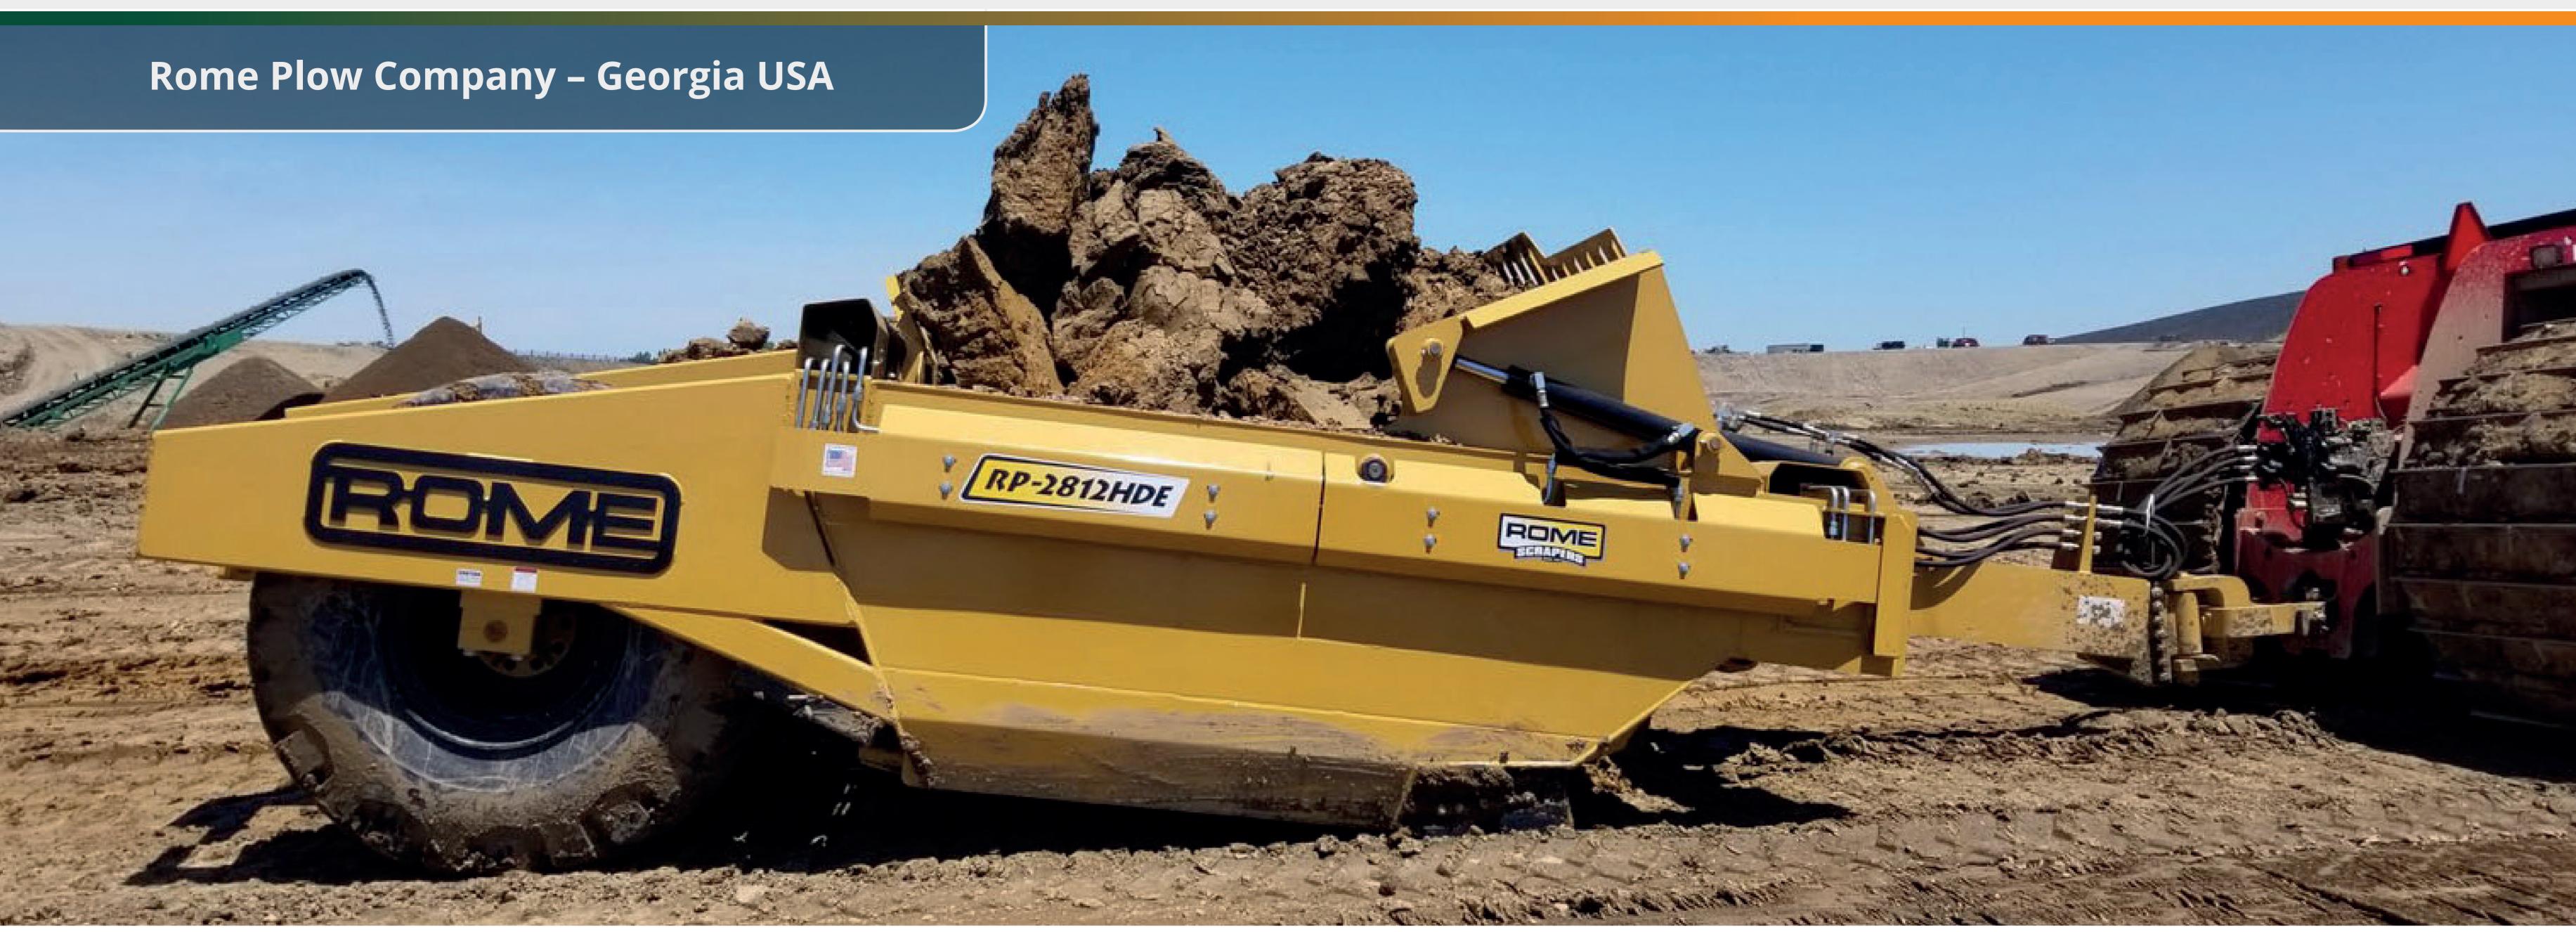

Rome Plow Company is located in Georgia USA and was founded in 1932. Rome Plow manufactures large agricultural plows. Rome has been the leader in setting rugged quality standards for tillage equipment for almost eighty years. Thousands of Rome Disc Plowing Harrows are on duty the world over, simplifying the job of land preparation - in every climate, and on all types of soil.

Rome Plow Company has been working with Baril's coatings since 2013. Before 2013 they used a paint that took 8 hours to dry. As a result, Rome could only fill their production line once a day. After that the employees were sent home and came back the next day to assemble the plows. By switching to Baril's coatings, Rome is able to fill the production line three times a day. That is a threefold increase in production, and they've also improved the overall quality of their final product.