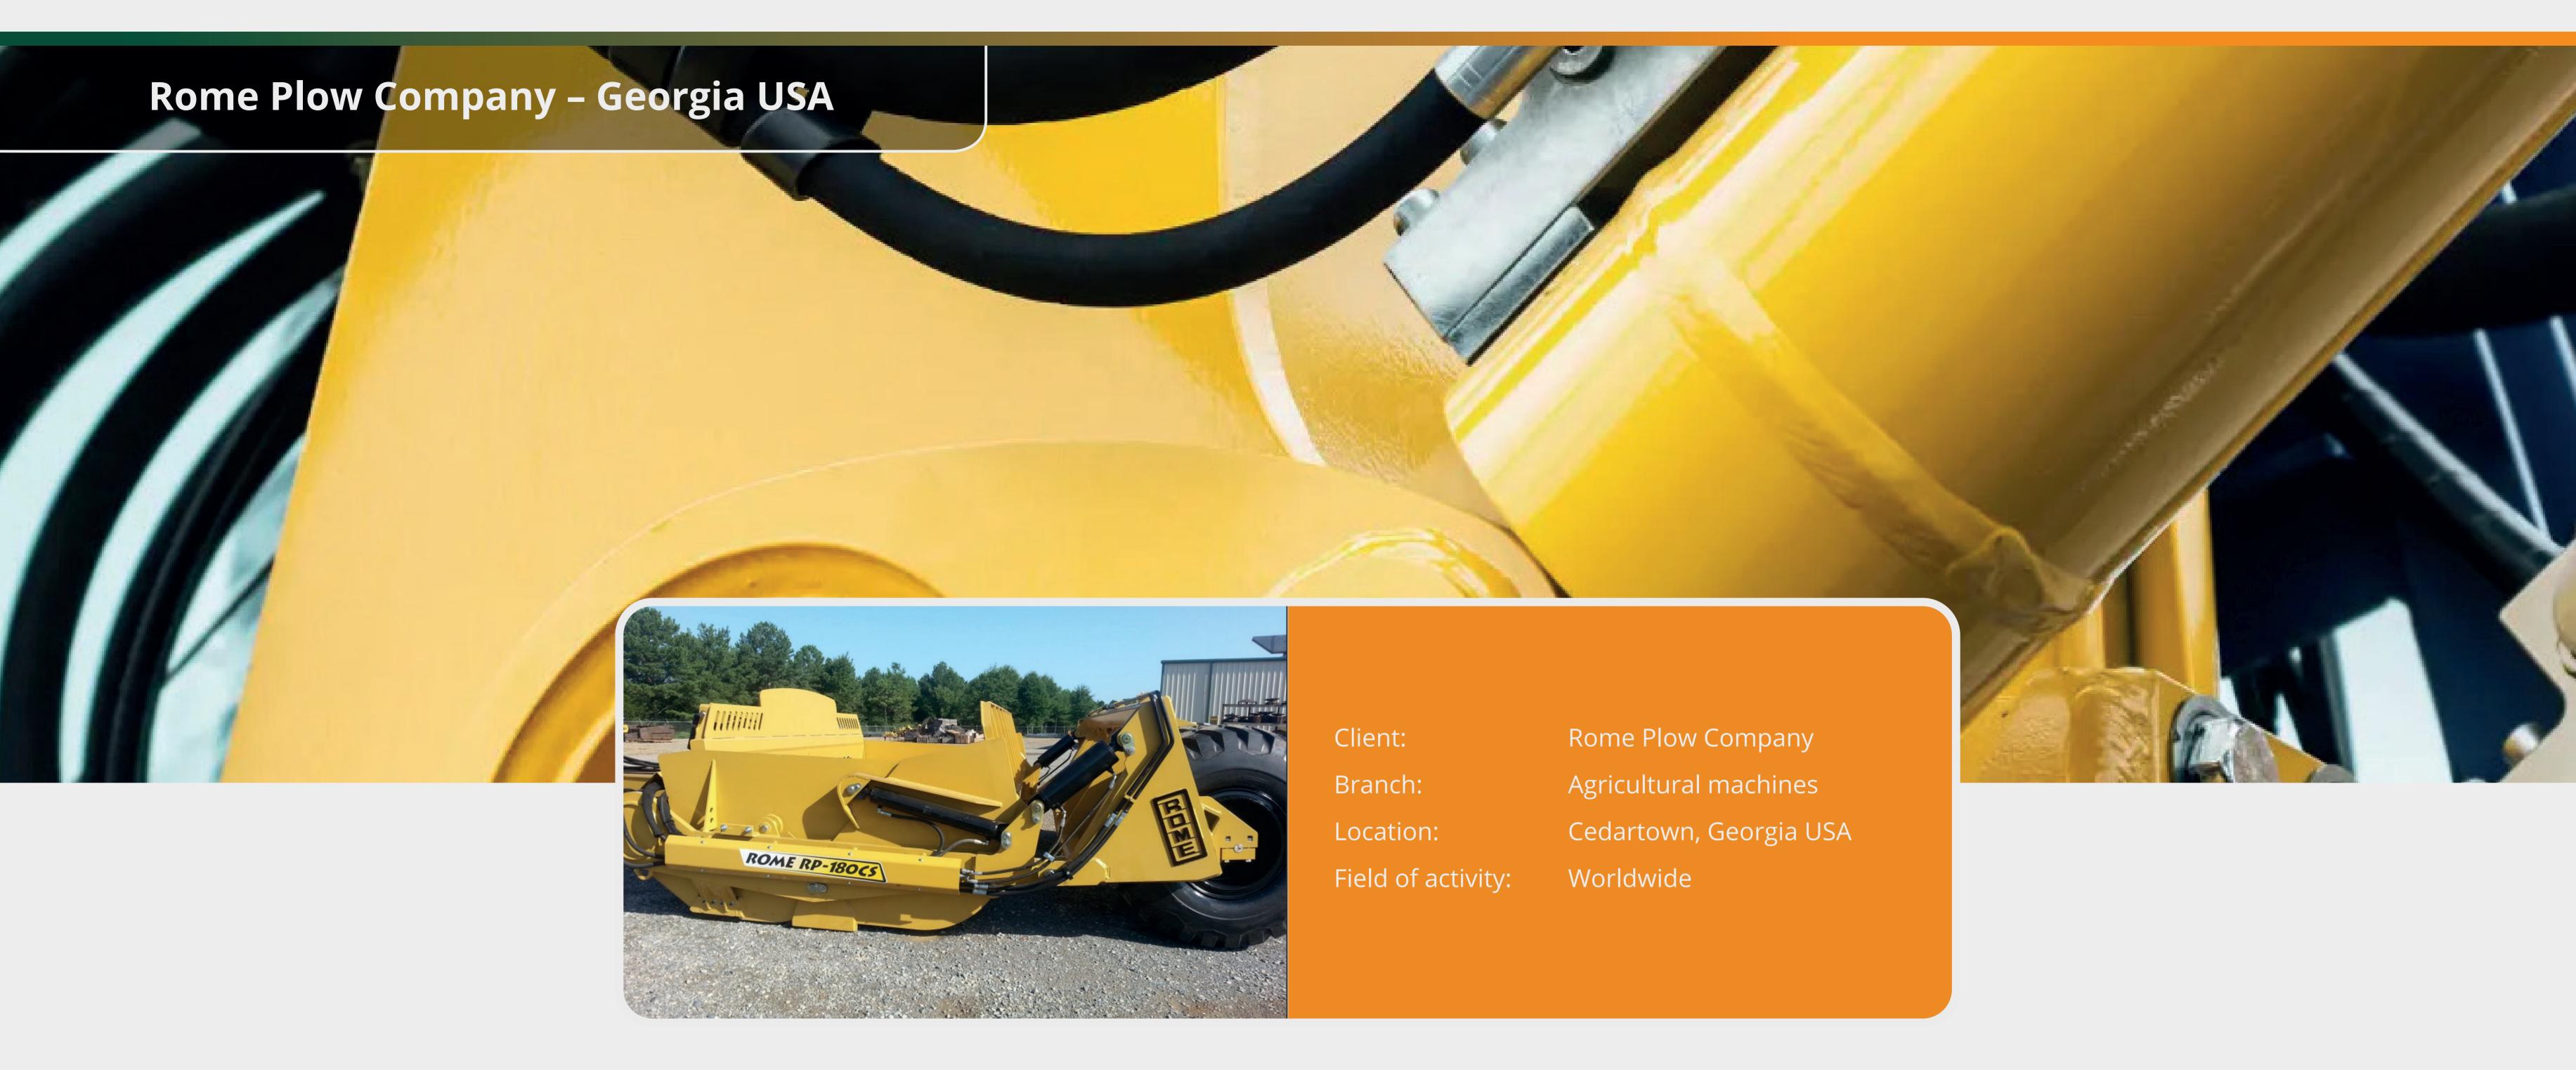

Rome Plow Company is located in Georgia USA and was founded in 1932. Rome Plow manufactures large agricultural plows. Rome has been the leader in setting rugged quality standards for tillage equipment for almost eighty years. Thousands of Rome Disc Plowing Harrows are on duty the world over, simplifying the job of land preparation - in every climate, and on all types of soil.

Rome Plow Company has been working with Baril's coatings since 2013. Before 2013 they used a paint that took 8 hours to dry. As a result, Rome could only fill their production line once a day. After that the employees were sent home and came back the next day to assemble the plows. By switching to Baril's coatings, Rome is able to fill the production line three times a day. That is a threefold increase in production, and they've also improved the overall quality of their final product.